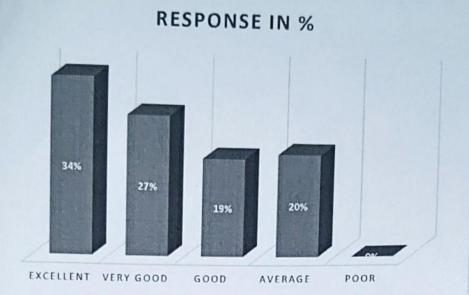

## **Teachers Feedback Analysis**

Considering your experience, how likely are you to rate the college to a friend or a colleague? [Out of 10, 1 is for minimum and 10 is for maximum weightage]

1. Most of the staff in the college have a unified vision.