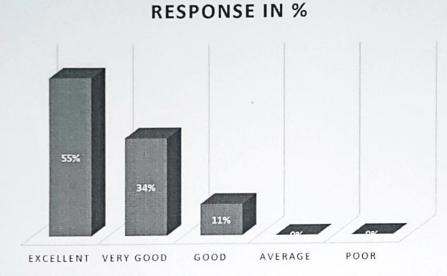

## **Teachers Feedback Analysis**

Considering your experience, how likely are you to rate the college to a friend or a colleague? [Out of 10, 1 is for minimum and 10 is for maximum weightage]

1. Most of the staff in the college have a unified vision.

2. The faculty and staff is caring and respects the students

3. The faculty and staff has a sense of ownership and responsibility

4. The faculty and staff treats each with respect

5. The faculty and staff collectively brainstorms on resolutions to provide effective learning