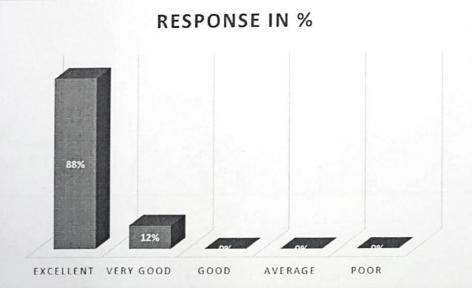

## **Teachers Feedback Analysis**

Considering your experience, how likely are you to rate the college to a friend or a colleague? [Out of 10, 1 is for minimum and 10 is for maximum weightage]

1. Most of the staff in the college have a unified vision.