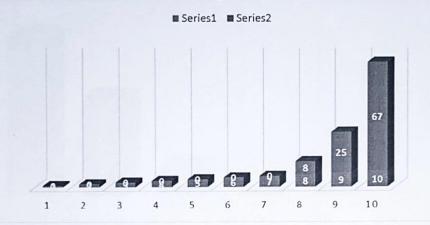

## **Teachers Feedback Analysis**

Considering your experience, how likely are you to rate the college to a friend or a colleague? [Out of 10, 1 is for minimum and 10 is for maximum weightage]

1. Most of the staff in the college have a unified vision.