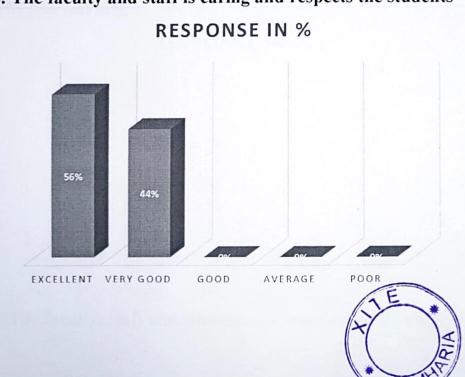

2. The faculty and staff is caring and respects the students

3. The faculty and staff has a sense of ownership and responsibility

4. The faculty and staff treats each with respect

5. The faculty and staff collectively brainstorms on resolutions to provide effective learning