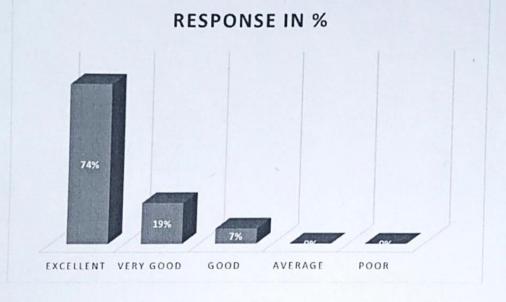

## **Teachers Feedback Analysis**

Considering your experience, how likely are you to rate the college to a friend or a colleague? [Out of 10, 1 is for minimum and 10 is for maximum weightage]

1. Most of the staff in the college have a unified vision.