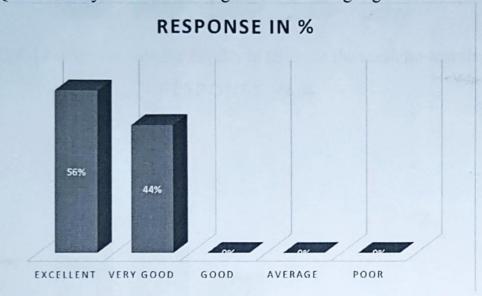

## Parents Feedback analysis

Q.1. How do you rate the college for conducting regular classes?

Q.2. How do you rate the college for completion of the syllabus on time?

Q. 3. How do you rate the Library?

Q.4. How do you rate the faculty in terms of the teaching-learning process?