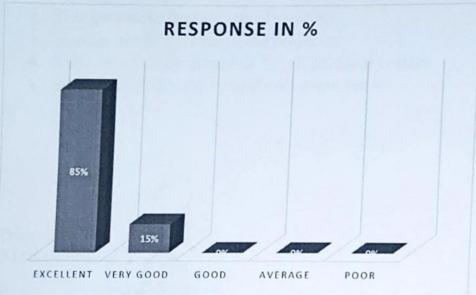

Q.5. How do you rate your ward's performance?

Q.6. How helpful are the faculty?

Q.7. How do you rate the college in terms of all-round development of the students?

Q.8. How do you rate the college in terms of discipline?