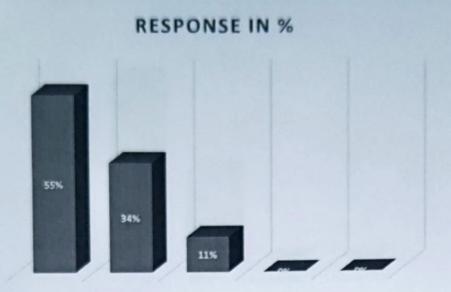

Q.9. How do you rate the college in terms of imparting moral and ethical values?