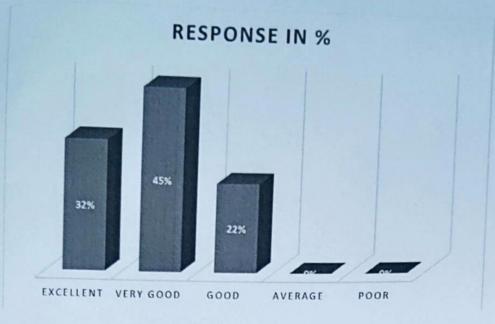

Q.5. How do you rate your ward's performance?

Q.6. How helpful are the faculty?

Q.7. How do you rate the college in terms of all-round development of the students?

Q.8. How do you rate the college in terms of discipline?