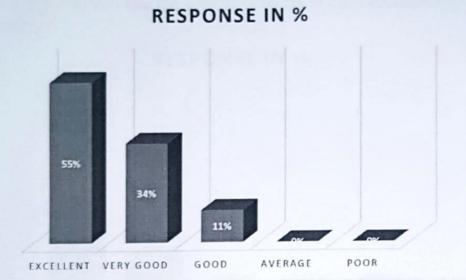

## Q.10 Any suggestions?

- Transportation facilities must improve
- Increase the brightness of the projector
- SMS alert facility in mobile for all personal notices
- Section in library for competitive exam books.