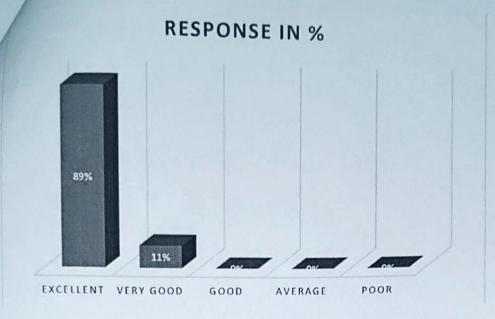

## Parents Feedback analysis

Q.1. How do you rate the college for conducting regular classes?

Q.2. How do you rate the college for completion of the syllabus on time?

Q. 3. How do you rate the Library?

Q.4. How do you rate the faculty in terms of the teaching-learning process?

Q.5. How do you rate your ward's performance?

Q.6. How helpful are the faculty?

Q.7. How do you rate the college in terms of all-round development of the students?

Q.8. How do you rate the college in terms of discipline?

Q.9. How do you rate the college in terms of imparting moral and ethical values?