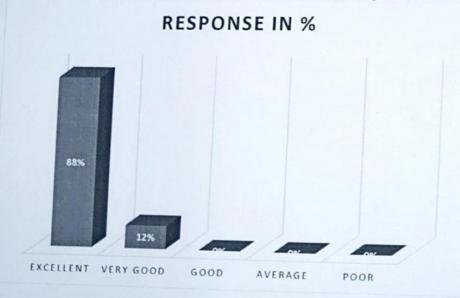

Q.9. How do you rate the college in terms of imparting moral and ethical values?