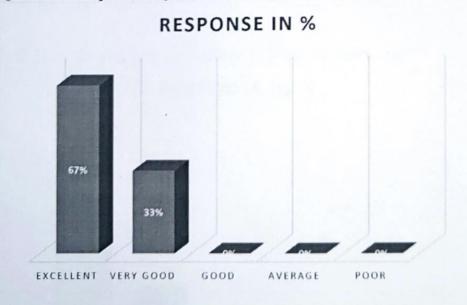

## Parents Feedback analysis

Q.1. How do you rate the college for conducting regular classes?

Q.2. How do you rate the college for completion of the syllabus on time?

Q. 3. How do you rate the Library?

Q.4. How do you rate the faculty in terms of the teaching-learning process?