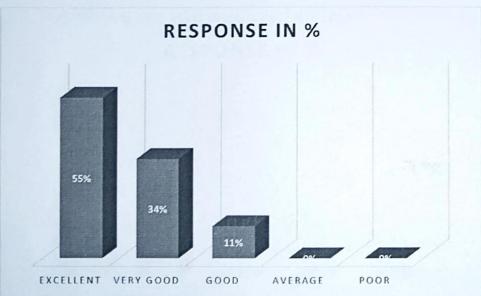

Q.5. How do you rate your ward's performance?

Q.6. How helpful are the faculty?

Q.7. How do you rate the college in terms of all-round development of the students?

Q.8. How do you rate the college in terms of discipline?