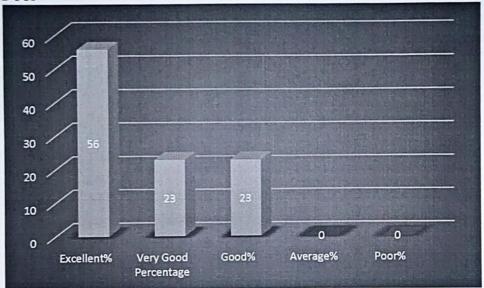

#### Alumni's Feedback Analysis - 2020 - 21

- 1. Admission Procedure
  - a. Excellent
  - b. Very Good
  - c. Good
  - d. Average
  - e. Poor

- 2. Faculty
  - a. Excellent
  - b. Very Good
  - c. Good
  - d. Average
  - e. Poor