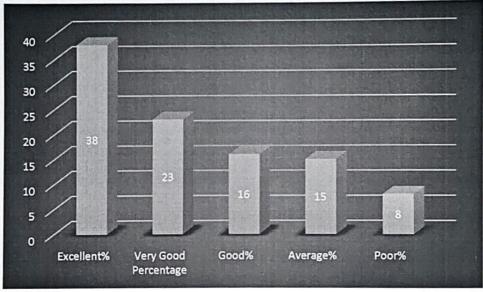

#### Alumni's Feedback Analysis - 2020 - 21

- 1. Admission Procedure
  - a. Excellent
  - b. Very Good
  - c. Good
  - d. Average
  - e. Poor

- 2. Faculty
  - a. Excellent
  - b. Very Good
  - c. Good
  - d. Average
  - e. Poor