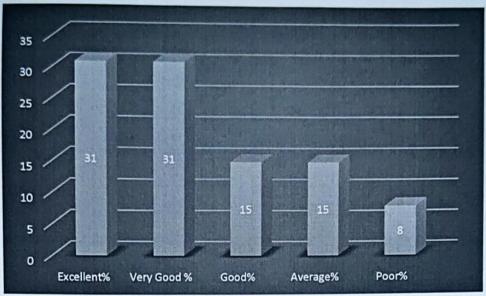

#### 3. Academic Environment

- a. Excellent
- b. Very Good
- c. Good
- d. Average
- e. Poor