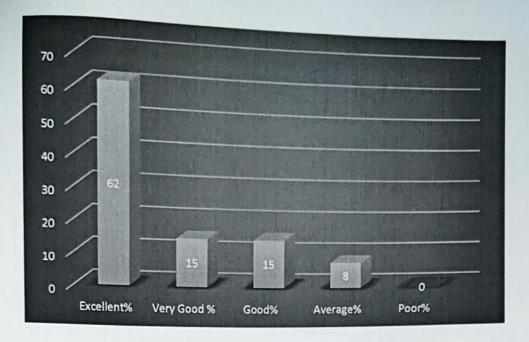

#### Alumni's Feedback Analysis - 2020 - 21

- 1. Admission Procedure
  - a. Excellent
  - b. Very Good
  - c. Good
  - d. Average
  - e. Poor

- 2. Faculty
  - a. Excellent
  - b. Very Good
  - c. Good
  - d. Average
  - e. Poor