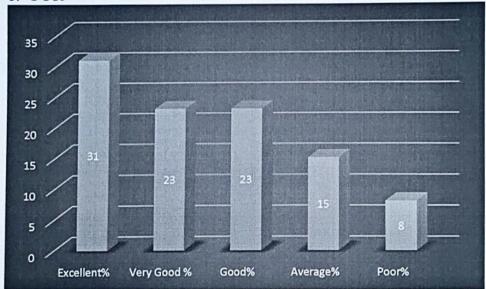

#### 5. Project Guidance

- a. Excellent
- b. Very Good
- c. Good
- d. Average
- e. Poor