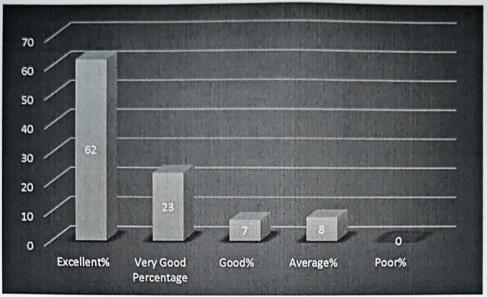

#### 3. Academic Environment

- a. Excellent
- b. Very Good
- c. Good
- d. Average
- e. Poor