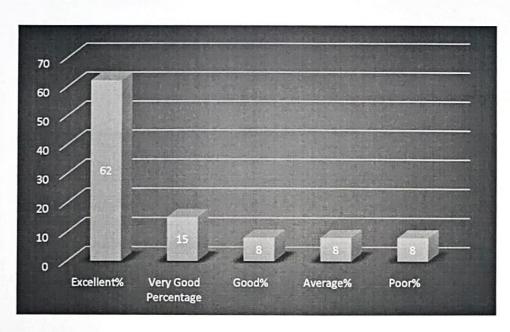

#### Alumni's Feedback Analysis - 2020 - 21

- 1. Admission Procedure
  - a. Excellent
  - b. Very Good
  - c. Good
  - d. Average
  - e. Poor

- 2. Faculty
  - a. Excellent
  - b. Very Good
  - c. Good
  - d. Average
  - e. Poor