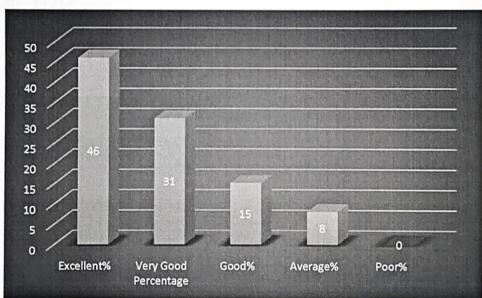

#### 4. Internet in the computer lab

- a. Excellent
- b. Very Good
- c. Good
- d. Average
- e. Poor