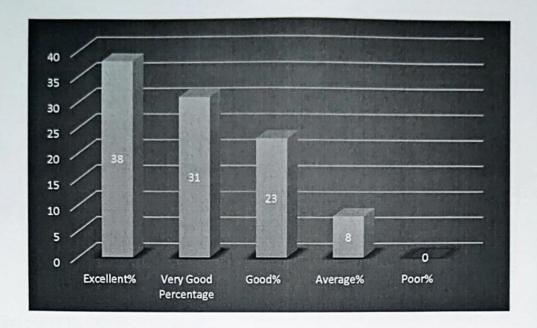

#### Alumni's Feedback Analysis - 2020 - 21

- 1. Admission Procedure
  - a. Excellent
  - b. Very Good
  - c. Good
  - d. Average
  - e. Poor

- 2. Faculty
  - a. Excellent
  - b. Very Good
  - c. Good
  - d. Average
  - e. Poor