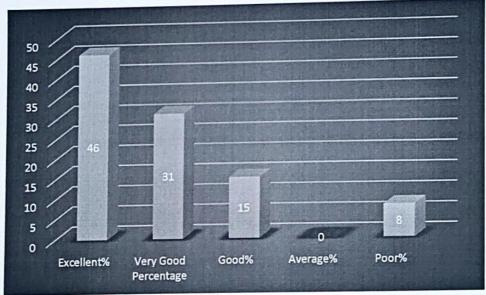

#### Alumni's Feedback Analysis - 2020 - 21

- 1. Admission Procedure
  - a. Excellent
  - b. Very Good
  - c. Good
  - d. Average
  - e. Poor

- 2. Faculty
  - a. Excellent
  - b. Very Good
  - c. Good
  - d. Average
  - e. Poor