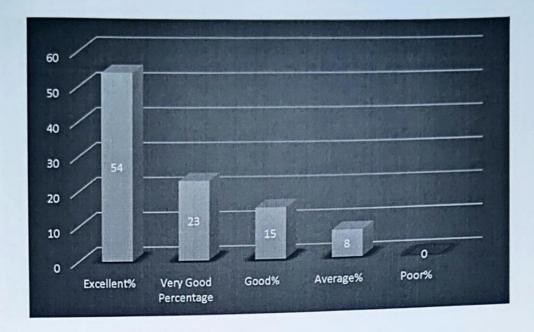

#### 9. Campus Placement

- a. Excellent
- b. Very Good
- c. Good
- d. Average
- e. Poor