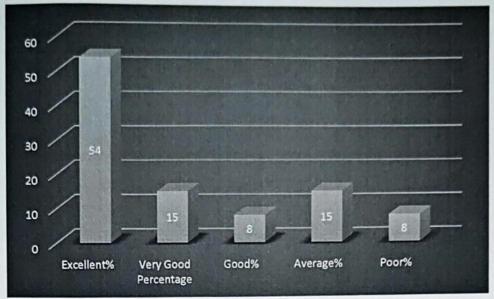

#### 3. Academic Environment

- a. Excellent
- b. Very Good
- c. Good
- d. Average
- e. Poor