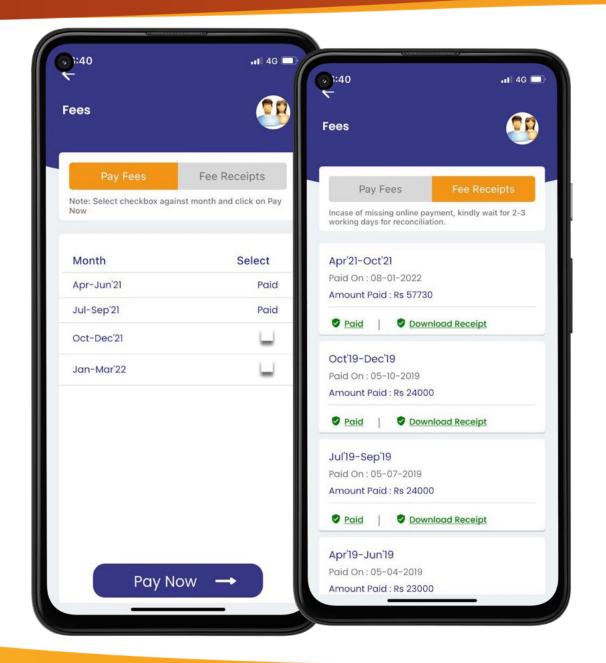

|
| Live Classes          | More      |
|                       |           |
| Notifications         | >         |
| Date : 24-01-2022     |           |
| HOME NOTIFICATIONS SY | 사용 (양 프   |

## Get Started with College App Today !



Click this <u>Link to download iOS App</u> Or Search for "**Radical Logix**" on los App Store Use College Code "**9246**"

To Login use Credentials sent over SMS or Login via OTP using registered Mobile Number



Click this <u>Link to download Android App</u> Or Search for "**Radical Logix**" on Google Play Store

Use College Code "9246"

To Login use Credentials sent over SMS or Login via OTP using registered Mobile Number

> Google Cloud Partner

Radical

Logix

School ERP | Mobile Apps

Note: This App is only for the registered students of the College